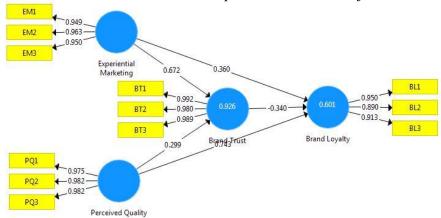

|
| BT1 |               | 0.992       |                        |                   |
| BT2 |               | 0.980       |                        |                   |
| BT3 |               | 0.989       |                        |                   |
| EM1 |               |             | 0.949                  |                   |
| EM2 |               |             | 0.963                  |                   |
| EM3 |               |             | 0.950                  |                   |
| PQ1 |               |             |                        | 0.975             |
| PQ2 |               |             |                        | 0.982             |
| PQ3 |               |             |                        | 0.982             |

Gambar 2. Output SmartPLS untuk Uji Validitas



Source: result smart pls test

The experiential marketing statement item has the highest loading factor value of 0.963 and the lowest at 0.949. The perceived quality statement item has the highest loading factor value of 0.982 and the lowest of 0.975. The brand trust statement item has the highest loading factor value of 0.992 and the lowest of 0.980. The brand loyalty statement item has the highest loading factor value of 0.950 and the lowest of 0.890. After being tested convergent validity is then tested discriminant validity by looking at the AVE value. Here are the Smart pls outputs:

Table 2. Average Variance Etracted (AVE) and Cronbach Alpha

|                        | Cronbach's Alpha | rho_A | Composite Reliability | Average Variance Extracted (AVE) |
|------------------------|--