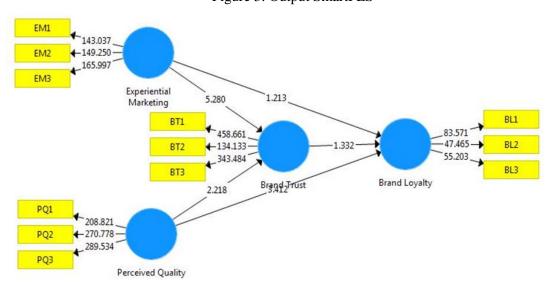

| 0.951 | 0.968                 | 0.910                            |
| Perceived Quality      | 0.979            | 0.979 | 0.986                 | 0.960                            |

Source: result smart pls test

Based on table 2 the AVE value for each variable is greater than 0.5 so that all statement items are discriminately valid. Instrument reliability testing is tested using Alpha Cronbach analysis. Alpha Cronbach is an average of all parts of a coefficient that may be the result of different ways of dividing scale items. Based on table 2 the Cronbach alpha value for each variable is greater than 0.7 so it can be concluded that the statement item for each variable is reliable.

#### **Hypothesis Test**

The following are the results of SEM PLS analysis in the research analysis:



Figure 3. Output SmartPLS

Table 3. Coefficient Value

Original Sample (O) Sample Mean (M) Standard Deviation (STDEV) T Statistics (|O/STDEV|) P Values Brand Trust -> Brand Loyalty -0.340 -0.343 0.255 1.332 0.183 Experiential Marketing -> Brand Loyalty 0.360 0.350 0.297 1.213 0.226 Experiential Marketing -> Brand Trust 0.672 0.672 0.127 5.280 0.000 Perceived Quality -> Brand Loyalty 0.743 3.412 0.757 0.218 0.001 Perceived Quality -> Brand Trust 0.299 0.298 0.135 2.218 0.027

Source: result smart pls test

Table 4. Hypothesis Testing Summary

| Hypothesis | t-value | p-value | Kesimpulan      |
|------------|---------|---------|-----------------|
| 1          | 5,280   | 0,000   | Significant     |
| 2          | 2,218   | 0,027   | Significant     |
| 3          | 1,332   | 0,183   | Not