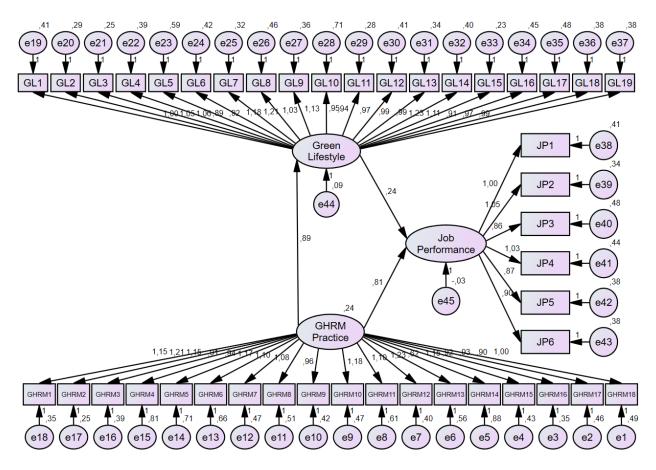

follows.

**...** 

|                 | -        | •           |
|-----------------|----------|-------------|
| Variabel        | Validity | Reliability |
| Green Lifestyle | Good     | 0,835       |
| GHRM            | Good     | 0,978       |
| Job             | Good     | 0,879       |
| Performance     |          | ,           |

| T           | Table 4<br>he Instrument Qu | ality    |
|-------------|-----------------------------|----------|
| ariabel     | Validity                    | Reliabil |
| n Lifestyle | Good                        | 0,835    |

The table above shows that all three questionnaires have good validity and high reliability. Furthermore, the three variables above were influence tested using SEM analysis using an AMOS application that generates the following data.



Figure 2. Regression Analysis of GHRM, Green Lifestyle, and Job Performance

The picture above shows that GHRM Practice has an effect on green lifestyle and job performance. Green lifestyle also affects job performance. Green lifestyle can be a moderator variable to grhm correlation and job performance. Based on the results of the path analysis conducted above, it can be known in green lifestyle variables have 19 components that can be influenced by GRHM Practice which has 18 components that make up the variables. Green lifestyle and GRHM Practice both variables are equally capable of influencing job performance variables that have six components that make up. In the analysis of the above lines, it can be concluded that GRHM Practice can affect green lifestyle and job performance. While