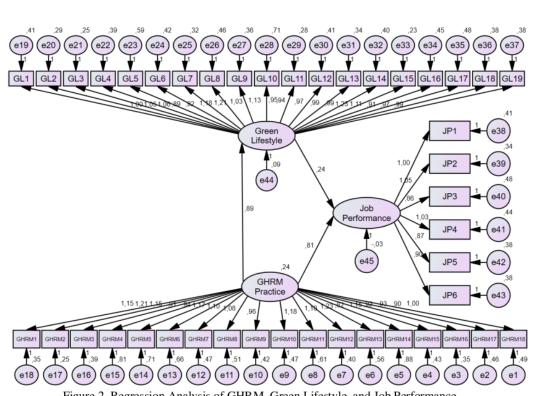

Before proceeding to hypothesis testing, It notices that the instruments used in this study have a fairly good measuring power against green lifestyle, Green Human Resource Management (GHRM) practice, and Job Performance mentioned as follows.

| Variable    | Validity | Reliability |
|-------------|----------|-------------|
| Green       | Good     | 0,835       |
| Lifestyle   | 0000     | 0,000       |
| GHRM        | Good     | 0,978       |
| Job         | Good     | 0,879       |
| Performance | 0000     | 0,077       |

Table 4 The Instrument Quality

The table above shows that all three questionnaires have good validity and high reliability. Furthermore, the three variables above were influence tested using SEM analysis using an AMOS application that generates the following data.



Figure 2. Regression Analysis of GHRM, Green Lifestyle, and Job Performance

The picture above shows that the green lifestyle has no effect on GRHM on direct work performance. However, the green lifestyle has a significant effect on job performance, as evidenced by the p-value of 0.000. Then, GRHM has a significant influence on green lifestyle, and GRHM also significantly affects work performance with a p-value of 0.000. Based on the results of the path analysis conducted above, it can be known in green lifestyle variables have 19 components that can be influenced by GRHM Practice, which has 18 components that make up the variables. Green lifestyle and GRHM Practice both variables are equally capable of influencing job performance variables with six components that make it up. In the ana