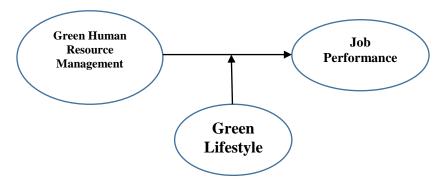

mum number of samples is 185 people, as well as a maximum number of samples of 370 people. These sample criteria are taken based on the age and length of work at PT. Cabot Indonesia.

The instruments used are GHRM, Green lifestyle, and Job Performance questionnaires that have high reliability and validity in each instrument. Data collection conducted by researchers by distributing instruments to employees of PT. Cabot Indonesia. Data analysis uses SEM Analysis as a statistical application to test hypotheses for the influence of all three variables in this study. The related picture for the analysis of this research hypothesis is green lifestyle as a moderator variable capable of influencing GRHM and job performance as variables tied to the description of the research paradigm as follows.



Figure 1. Research Paradigm

## **RESULT AND DISCUSSION**

The results of this study revealed the description of research subjects with categories based on age, length of employment of respondents, level of education, instrument feasibility test, and influence test of green lifestyle, green human resource management with job performance in 200 employees of PT. Cabot Indonesia. Based on the results of identification of subjects based on age, the following results were obtained for the age categorization of respondents who filled out questionnaires shared by researchers.

Table 1Respondent Demographic Data by Age

| Age (Year) | Freq. | Percentage(%) |
|------------|-------|---------------|
| 20-30      | 103   | 51.5          |
| 31-40      | 89    | 44.5          |
| 41-50      | 5     |